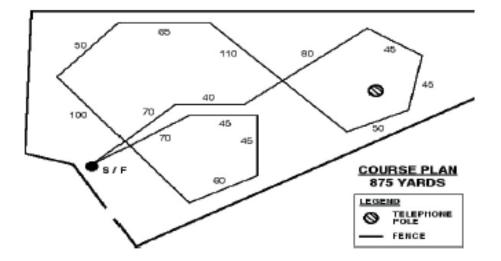

All lure coursing entries (ASFA events, AKC events, and Puppy Fun Run) must be sent to the **FIELD TRIAL SECRETARY!** 

The field is completely fenced, but is also used as a pasture for cows and sheep. Water will be available for cooling Salukis. Shade is limited. Parking will be confined to the gravel parking lot and gravel roads.